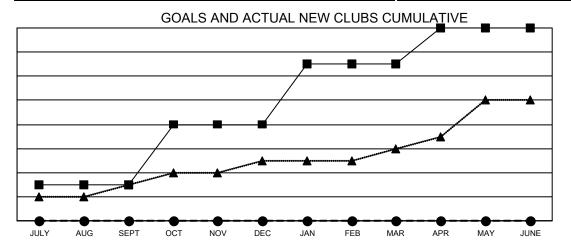

## Multiple District 411

**LOCATION: KENYA AFRICA** 

| Clubs         |               |             |               | Members               |                        |                         |                                                    |  |  |
|---------------|---------------|-------------|---------------|-----------------------|------------------------|-------------------------|----------------------------------------------------|--|--|
|               | RESULTS FOR   | R 2021-2022 |               | RESULTS FOR 2021-2022 |                        |                         |                                                    |  |  |
| QUARTER       | NEW CLUB GOAL | NEW CLUBS   | DROPPED CLUBS | QUARTER MEME          | BER GROWTH NET<br>GOAL | MEMBER GROWTH<br>ACTUAL | DROPPED<br>MEMBERS ACTUAL<br>(including transfers) |  |  |
| JULY/AUG/SEPT | 3             | 0           | 0             | JULY/AUG/SEPT         | 145                    | 72                      | 52                                                 |  |  |
| OCT/NOV/DEC   | 5             | 0           | 0             | OCT/NOV/DEC           | 210                    | 0                       | 0                                                  |  |  |
| JAN/FEB/MAR   | 5             | 0           | 0             | JAN/FEB/MAR           | 180                    | 0                       | 0                                                  |  |  |
| APR/MAY/JUNE  | 3             | 0           | 0             | APR/MAY/JUNE          | 130                    | 0                       | 0                                                  |  |  |

- CURRENT YEAR ACTUAL NEW CLUBS

- ▲ - LAST YEAR ACTUAL NEW CLUBS