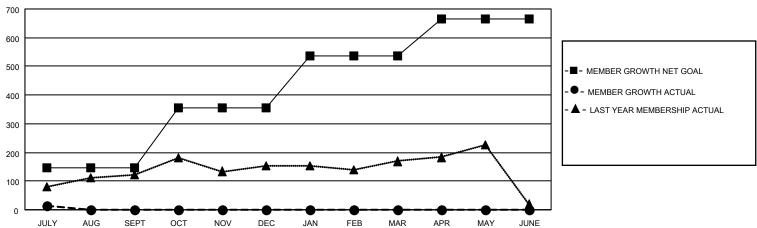

## Multiple District 411

**LOCATION: KENYA AFRICA** 

| Clubs         |               |             |               | Members               |                        |                         |                                                    |  |  |
|---------------|---------------|-------------|---------------|-----------------------|------------------------|-------------------------|----------------------------------------------------|--|--|
|               | RESULTS FOR   | R 2021-2022 |               | RESULTS FOR 2021-2022 |                        |                         |                                                    |  |  |
| QUARTER       | NEW CLUB GOAL | NEW CLUBS   | DROPPED CLUBS | QUARTER MEME          | BER GROWTH NET<br>GOAL | MEMBER GROWTH<br>ACTUAL | DROPPED<br>MEMBERS ACTUAL<br>(including transfers) |  |  |
| JULY/AUG/SEPT | 3             | 0           | 0             | JULY/AUG/SEPT         | 145                    | 72                      | 52                                                 |  |  |
| OCT/NOV/DEC   | 5             | 0           | 0             | OCT/NOV/DEC           | 210                    | 0                       | 0                                                  |  |  |
| JAN/FEB/MAR   | 5             | 0           | 0             | JAN/FEB/MAR           | 180                    | 0                       | 0                                                  |  |  |
| APR/MAY/JUNE  | 3             | 0           | 0             | APR/MAY/JUNE          | 130                    | 0                       | 0                                                  |  |  |

## GOALS AND ACTUAL MEMBERS CUMULATIVE

| DROPPED CLUBS: 0          |    | 21 CLUBS OF 137 ADDED 1 OR MORE | GENDER DISTRIBUTION             |                |       |
|---------------------------|----|---------------------------------|---------------------------------|----------------|-------|
|                           |    | NEW MEMBERS                     | MALE                            | 2,327 (62.67%) |       |
| DROPPED MEMBERS           |    |                                 | FEMALE                          | 1,386 (37.33%) |       |
| DECEASED                  | 7  | CLICK HERE FOR CUMULATIVE       | TOTAL FAMILY UNIT MEMBERS       |                | 1,030 |
| CLUB CANCELLED 0 OTHER 45 |    | MEMBERSHIP DATA                 | FAMILY MEMBERS PAYING HALF DUES |                | 612   |
| TOTAL                     | 52 |                                 | DOES                            |                |       |